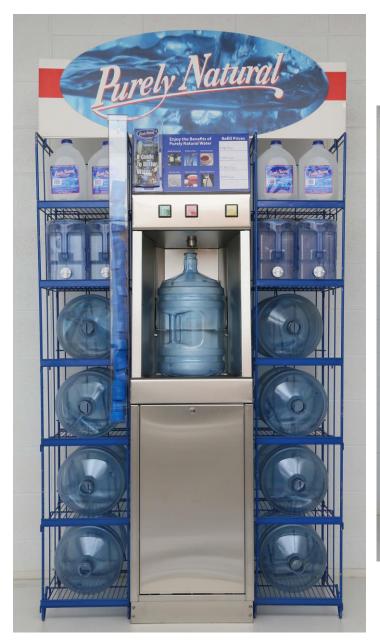

# **Optional Bottle Shelf Attachment & Set-Up**

If you purchase the optional bottle and accessory shelf, please refer to picture below for setup.

Note: Bottles and other accessory not included.

#### **Daily New Bottle & Accessory Restock**

If your dispenser is equipped with the optional bottle and accessory racking, ensure a full stock of water bottles and accessories are available for purchase by your customers in your store.