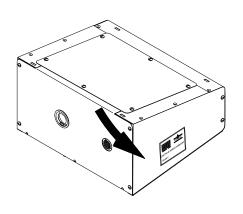

# **Unpacking Your Water Dispenser**

Water Dispenser Unpacking Diagram

Your water dispenser has been shipped in a strapped, 2-sleeve, box. Unpack the water dispenser by:

- **1.** Remove the straps off the cardboard box.
- **2.** Lift the top cardboard sleeve off of the dispenser.
- **3.** Tip the dispenser slightly and pull out the half flaps.
- **4.** Tip the other 3 directions to pull out the other 3 flaps.
- **5.** Return the dispenser to the upright position with all 4 flaps outward.
- **6.** Lift the remaining cardboard sleeve over the top of the dispenser.