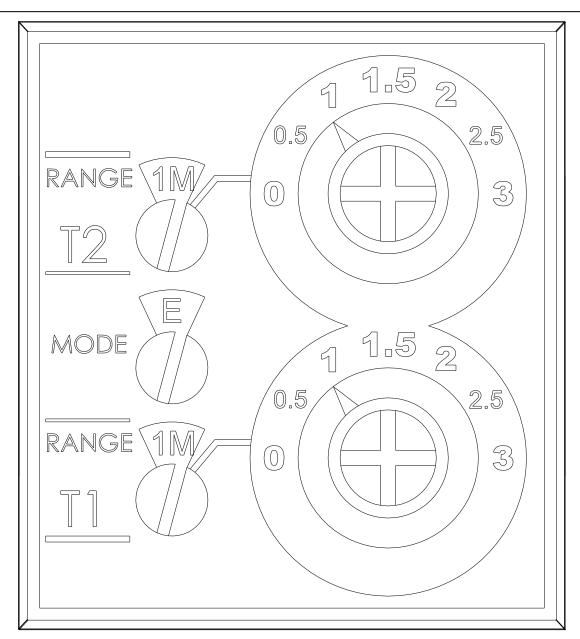

# **Semi Automatic Dispenser Timer Instructions**

**Initial Setting:** 

Range T1 & T2: Rotate small slotted screw (located beside T1 & T2) either direction until window about shows '1M' **AND** large dial shows '0-3'

Mode: Rotate small slotted screw either direction until 'E' shows in window above.

Setting Bottle Fill Time: Adjust  ${\sf BOTH}$  black knobs to the same setting number. See above picture.