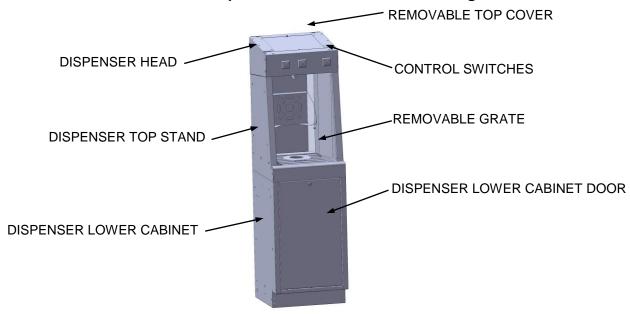

#### **Features**

The water dispensers have the following features shown in the diagrams below:

#### **Water Dispenser Front View Features Diagram**