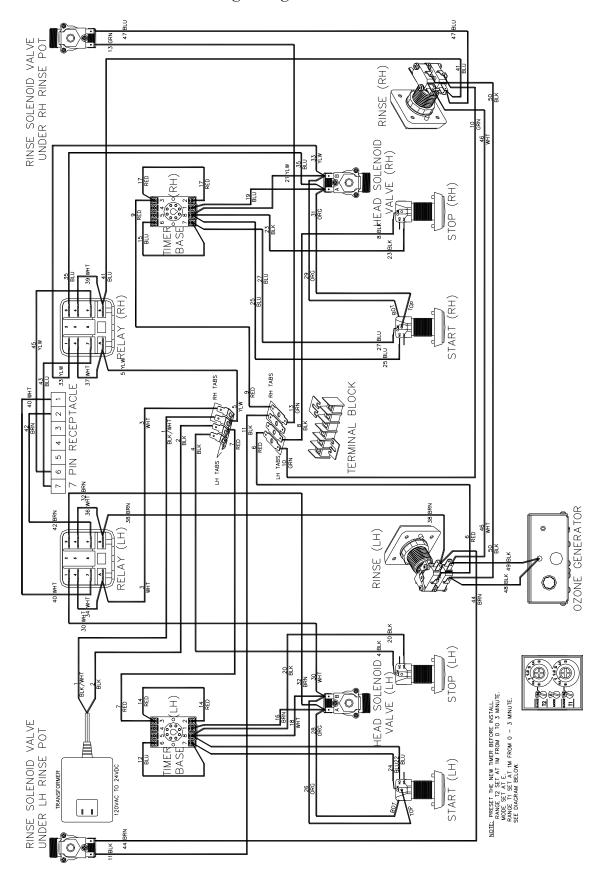

|

330447, Exploded Parts List Wiring Diagram, BFDSA-2



# Wiring List, Pump(s)

| Wi  | ring List | <b>(7</b> | Pir | 1 Circu | ılar Plug Pun |           |               |             |
|-----|-----------|-----------|-----|---------|---------------|-----------|---------------|-------------|
|     |           |           |     |         |               |           |               |             |
| No. | Part#     | Color     | Ga  | Length  | From Conn.    | ToConn.   | From Location | To Location |
| 1   | XXXXXX    | GRN       | 16  | FULL    | MPIN          | PUMP CORD | 7 PIN PLUG #6 | PUMP CORD   |
| 2   | XXXXXX    | BLK       | 16  | FULL    | MPIN          | PUMP CORD | 7 PIN PLUG #4 | PUMP CORD   |
| 3   | XXXXXX    | WHT       | 16  | FULL    | MPIN          | PUMP CORD | 7 PIN PLUG #3 | PUMP CORD   |



| Th | This Page Left Intenti