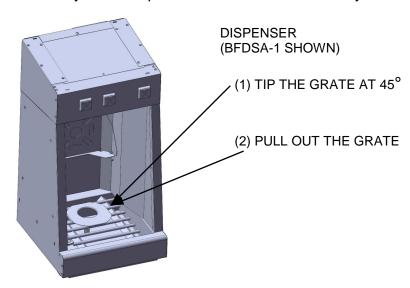

# Note: Never use steel wool type scrubbers as they will contaminate the stainless steel and promote rust.

Bottle grates can easily be removed and reinstalled as show in the diagram. Removal of the bottle grate allows for easy and complete access to the overfill tray in each bottle fill chamber.