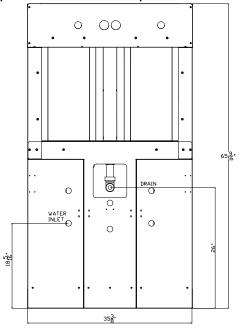

The **Water Dispenser Plumbing Diagram** below shows the dimensions for the location of all water supply and drain connections.

The **Water dispenser Plumbing Diagram** above shows the dimensions for the location of the drain connections. Be sure to install according to appropriate local building codes.

NOTE:

ALL DIMENSIONS ARE ACCURATE AT TIME OF PRINTING BUT ARE SUBJECT TO CHANGE WITHOUT NOTICE.

\*\*Note: Double dispensers should have 2 individual pure water lines connected to 2 independent pumps.

All pure water lines should be 1/2" ID min. and pumps should be 2-5 gallons per minute.