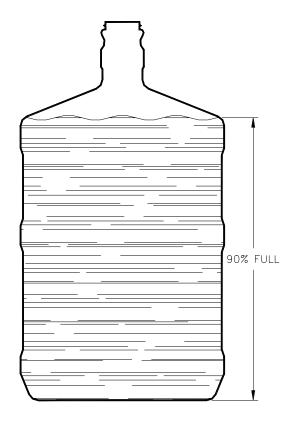

#### **Adjusting Bottle Fill Capacity**

To adjust fill capacity auto shutoff, first remove dispenser top cover. Locate & put in place a 5 Gal bottle in dispensing compartment, start flow & time filling of the bottle to approximately 90% (Start of the neck of the bottle) as shown in bottle fill illustration. Adjust timer knob to approximate time (each number indicates 1-minute increments). Empty & retest bottle fill & timer, adjust to reach appropriate fill level. Once achieved, reinstall top cover. Operation of timer function is to prevent start button being pushed & unit left to run continuously. For small bottles, start fill & stop when desired fill level reached.