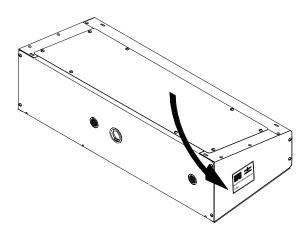

# **Unpacking Your Water Dispenser**

Water Dispenser Unpacking Diagram

Your water dispenser has been shipped in a strapped, 2-sleeve, box. Unpack the water dispenser by:

- **1.** Remove the straps off the cardboard box.
- **2.** Lift the top cardboard sleeve off of the dispenser.
- **3.** Tip the dispenser slightly and pull out the half flaps.
- **4.** Tip the other 3 directions to pull out the other 3 flaps.
- **5.** Return the dispenser to the upright position with all 4 flaps outward.
- **6.** Lift the remaining cardboard sleeve over the top of the dispenser.