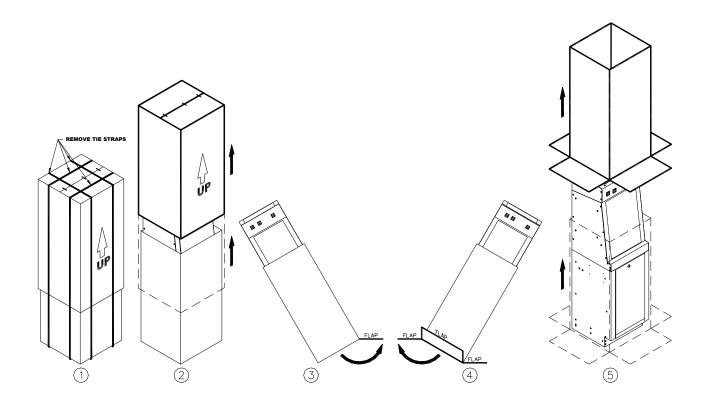

# **Unpacking Your Water Dispenser**

Water Dispenser Unpacking Diagram

Your water dispenser has been shipped in a strapped, 2-sleeve, box. Unpack the water dispenser by:

- **1.** Remove the straps off the cardboard box.
- **2.** Lift the top cardboard sleeve off of the dispenser.
- **3.** Tip the dispenser slightly and pull out the half flaps.
- **4.** Tip the other 3 directions to pull out the other 3 flaps.
- **5.** Return the dispenser to the upright position with all 4 flaps outward.
- **6.** Lift the remaining cardboard sleeve over the top of the dispenser.