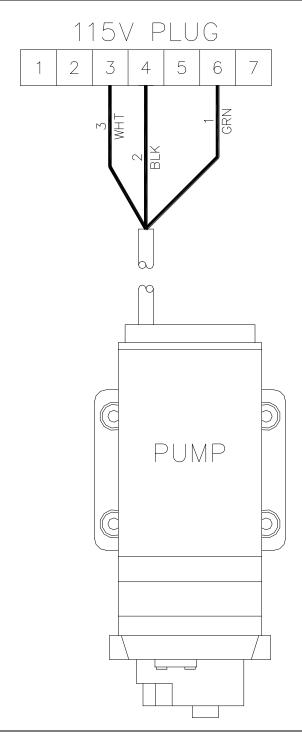

List Wiring Diagram, BFDSA-2



# Wiring List, Pump(s)

| Wi  | ring List | <b>(7</b> | Pir | 1 Circu | ılar Plug Pun |           |               |             |
|-----|-----------|-----------|-----|---------|---------------|-----------|---------------|-------------|
|     |           |           |     |         |               |           |               |             |
| No. | Part#     | Color     | Ga  | Length  | From Conn.    | ToConn.   | From Location | To Location |
| 1   | XXXXXX    | GRN       | 16  | FULL    | MPIN          | PUMP CORD | 7 PIN PLUG #6 | PUMP CORD   |
| 2   | XXXXXX    | BLK       | 16  | FULL    | MPIN          | PUMP CORD | 7 PIN PLUG #4 | PUMP CORD   |
| 3   | XXXXXX    | WHT       | 16  | FULL    | MPIN          | PUMP CORD | 7 PIN PLUG #3 | PUMP CORD   |



| Th | This Page Left Intentionally Blank. |  |  |  |  |  |  |  |  |  |  |  |
|----|-------------------------------------|--|--|--|--|--|--|--|--|--|--|--|
|    |                                     |  |  |  |  |  |  |  |  |  |  |  |
|    |                                     |  |  |  |  |  |  |  |  |  |  |  |
|    |                                     |  |  |  |  |  |  |  |  |  |  |  |
|    |                                     |  |  |  |  |  |  |  |  |  |  |  |
|    |                                     |  |  |  |  |  |  |  |  |  |  |  |
|    |                                     |  |  |  |  |  |  |  |  |  |  |  |
|    |                                     |  |  |  |  |  |  |  |  |  |  |  |
|    |                                     |  |  |  |  |  |  |  |  |  |  |  |
|    |