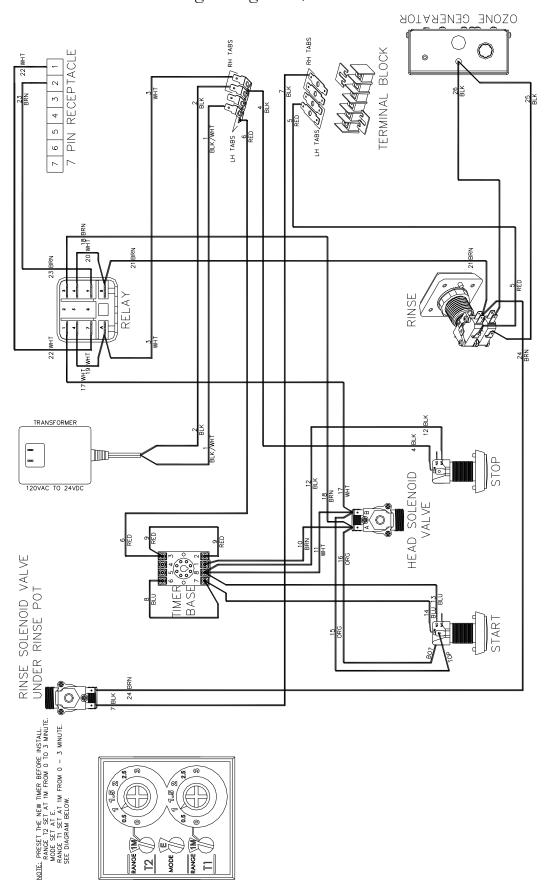

# Wiring List, BFDSA-1

| W   | iring  | List -    | P    | UREL     | Y NATUI      | RAL DOU      | BLE DISPENSER, BI       | FDSA-1 PART # 330443A         |
|-----|--------|-----------|------|----------|--------------|--------------|-------------------------|-------------------------------|
|     |        |           |      |          |              | SERIES 1     |                         |                               |
| No. | Part#  | Color     | Ga   | Length   | From Conn.   | ToConn.      | From Location           | To Location                   |
| 1   | 330286 | BLK/WHT   | 18   | FULL 72" | PLUG         | F250 #18-#22 | TRANSFORMER             | TERMINAL BLOCK (LH TAB)       |
| 2   | 330296 | BLK       | 18   | FULL 72" | PLUG         | F250 #18-#22 | TRANSFORMER             | TERMINAL BLOCK (RH TAB)       |
| 3   |        | WHT       | 16   | 26"      | F250 #14-#16 | PIGG #14-#16 | TERMINAL BLOCK (RH TAB) | RELAY A                       |
| 4   |        | BLK       | 16   | 12"      | F250 #14-#16 | F250 #14-#16 | TERMINAL BLOCK (LH TAB) | STOP SWITCH COM               |
| 5   |        | RED       | 16   | 20"      | F250 #14-#16 | F250 #14-#16 | TERMINAL BLOCK (LH TAB) | RINSE SWITCH WHITE COM        |
| 6   |        | RED       | 16   | 14       | F250 #14-#16 | BARE         | TERMINAL BLOCK (LH TAB) | TIMER BASE 3                  |
| 7   | 064026 | BLK       | 16   | 96"      | F250 #14-#16 | F250 #14-#16 | TERMINAL BLOCK (RH TAB) | RINSE SOLENOID VALVE          |
| 8   |        | BLU       | 16   | 8"       | BARE         | BARE         | TIMER BASE 6            | TIMER BASE 7                  |
| 9   |        | RED       | 16   | 8"       | BARE         | BARE         | TIMER BASE 2            | TIMER BASE 3                  |
| 10  |        | BRN       | 16   | 14"      | BARE         | PIGG #14-#16 | TIMER BASE 1            | HEAD SOLENOID VALVE A         |
| 11  |        | WHT       | 16   | 14"      | BARE         | PIGG #14-#16 | TIMER BASE 8            | HEAD SOLENOID VALVE B         |
| 12  |        | BLK       | 16   | 10"      | BARE         | F250 #14-#16 | TIMER BASE 8            | STOP SWITCH NC                |
| 13  |        | BLU       | 16   | 12"      | BARE         | F250 #14-#16 | TIMER BASE 8            | START SWITCH NO               |
| 14  |        | BLU       | 16   | 12"      | BARE         | F250 #14-#16 | TIMER BASE 7            | START SWITCH COM              |
| 15  |        | ORG       | 16   | 9"       | PIGG #14-#16 | F250 #14-#16 | HEAD SOLENOID B         | START SWITCH LIGHT TOP TAB    |
| 16  |        | ORG       | 16   | 9"       | PIGG #14-#16 | F250 #14-#16 | HEAD SOLENOID A         | START SWITCH LIGHT BOTTOM TAB |
| 17  |        | WHT       | 16   | 24"      | F250 #14-#16 | F250 #14-#16 | HEAD SOLENOID B         | RELAY 1                       |
| 18  |        | BRN       | 16   | 24"      | F250 #14-#16 | F250 #14-#16 | HEAD SOLENOID A         | RELAY 3                       |
| 19  |        | WHT       | 16   | 3"       | F250 #14-#16 | F250 #14-#16 | RELAY A                 | RELAY 4                       |
| 20  |        | WHT       | 16   | 3"       | PIGG #14-#16 | F250 #14-#16 | RELAY B                 | RELAY 6                       |
| 21  |        | BRN       | 16   | 26"      | F250 #14-#16 | PIGG #14-#16 | RELAY B                 | RINSE SWITCH WHITE NO         |
| 22  |        | WHT       | 16   | 8"       | F250 #14-#16 | FPIN         | RELAY 7                 | PUMP RECEPTACLE 1             |
| 23  |        | BRN       | 16   | 22"      | F250 #14-#16 | FPIN         | RELAY 9                 | PUMP RECEPTACLE 2             |
| 24  | 064026 | BRN       | 16   | 96"      | F250 #14-#16 | F250 #14-#16 | RINSE SWITCH WHITE NO   | RINSE SOLENOID VALVE          |
|     | 080377 |           | 18   | FULL 72" | F250 #18-#22 | PLUG         | RINSE SWITCH BLACK COM  | OZONE GENERATOR               |
| 26  | 080377 | BLK       | 18   | FULL 72" | F250 #18-#22 | PLUG         | RINSE SWITCH BLACK NO   | OZONE GENERATOR               |
| NC  | OTES:  | 1. #1 & # | ‡2 \ | WIRES    | ARE ATTA     | CHED TO T    | HE TRANSFORMER.         |                               |
|     |        |           |      |          |              |              | THE OZONE GENERATOR     | PILIG                         |
|     |        |           |      |          |              |              | S CABLE, ONLY 2 ARE USE |                               |
|     |        |           |      |          |              |              | & BLUE WIRES ARE NOT I  |                               |
|     |        |           |      |          |              | •            | @ GROMMENT 34" WITH     | ,                             |
|     |        | BOTTON    | ΛE   | ND ST    | RIP SHEATI   | H 18".       |                         |                               |

330443, Exploded Parts List Wiring Diagram, BFDSA-1