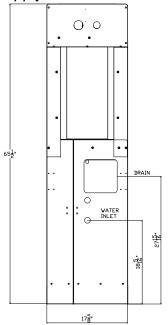

### **Pure Water & Drain Connections**

One water supply and one drain connection are required on single station water dispensers and 2 water supply\*\* and one drain connection are required for double dispensers.

The **Water Dispenser Plumbing Diagram** below shows the dimensions for the location of all water supply and drain connections.

The **Water dispenser Plumbing Diagram** above shows the dimensions for the location of the drain connections. Be sure to install according to appropriate local building codes.

NOTE:

ALL DIMENSIONS ARE ACCURATE AT TIME OF PRINTING BUT ARE SUBJECT TO CHANGE WITHOUT NOTICE.

\*\*Note: Double dispensers should have 2 individual pure water lines connected to 2 independent pumps.

All pure water lines should be 1/2" ID min. and pumps should be 2-5 gallons per minute.