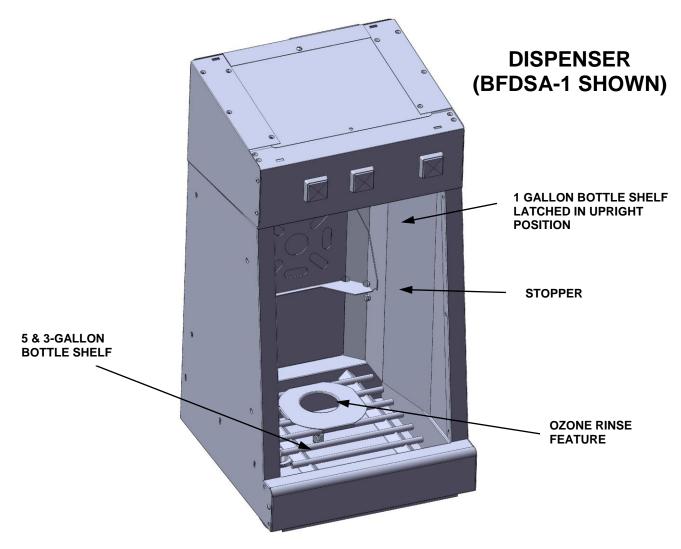

#### **Features**

The water dispensers have the following features shown in the diagrams below:

#### **Water Dispenser Front View Features Diagram**

#### **Water Dispenser Rear View Features Diagram**