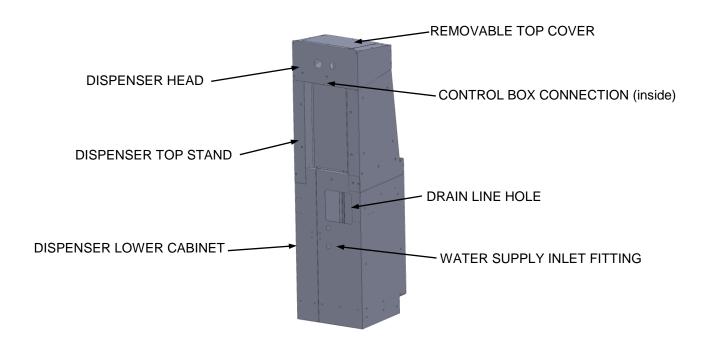

#### **Features**

The water dispensers have the following features shown in the diagrams below:

#### **Water Dispenser Rear View Features Diagram**