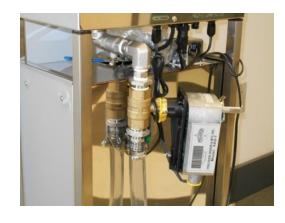

## Precision Automatic Drain Kits

PWS AED-2

The Precision Auto Drain Kits will automatically drain the impurities out of the boiling chamber after each cycle is completed. This unit is designed to reduce the amount of mineral build up on the element, float and the inside walls of the boiling chamber, as the more often these impurities are removed, the less often manual cleaning of the boiling chamber will be required. This is especially true in hard water areas. This unit can be added at any time with very little assembly required.