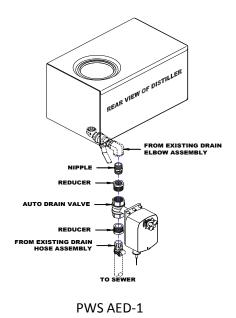

## Precision Automatic Drain Kits

PWS AED-2

The Precision Auto Drain Kits will automatically drain the impurities out of the boiling chamber after each cycle is completed. This unit is designed to reduce the amount of mineral build up on the element, float and the inside walls of the boiling chamber, as the more often these impurities are removed, the less often manual cleaning of the boiling chamber will be required. This is especially true in hard water areas. This unit can be added at any time with very little assembly required.