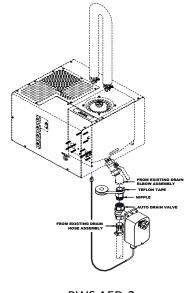

## Precision Automatic Drain Kits

PWS AED-2

The Precision Auto Drain Kits will automatically drain the impurities out of the boiling chamber after each cycle is completed. This unit is designed to reduce the amount of mineral build up on the element, float and the inside walls of the boiling chamber, as the more often these impurities are removed, the less often manual cleaning of the boiling chamber will be required. This is especially true in hard water areas. This unit can be added at any time with very little assembly required.